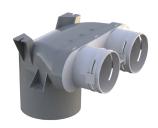

## CEILING-MOUNTED PLASTIC CONNECTOR FLEXIVENT 0812125/75x2

For supply and exhaust systems in residential premises.
Ceiling mounted.
Connecting the ventilation grille to Ø 75 mm ducts.

 Dimensions [mm]
 Ø d (inner)
 H1
 H2
 L
 W

 FlexiVent 0812125/75x2
 127
 183
 100
 243
 266

- Connection diameters: 75 mm.
- Ducts are fastened with Flexivent 03 locks, purchased separately.
- The duct is fitted with a FlexiVent 0575 slip-on seal to retain air-tightness class "S" (available as an accessory).
- Made of polypropylene (PP) with thermoplastic elastomer (SEBS).
- Operating temperature: from -20 to +60 °C.