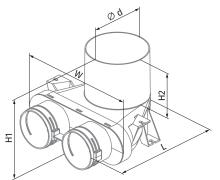

## CEILING-MOUNTED PLASTIC CONNECTOR FLEXIVENT 0812125/75x2

For supply and exhaust systems in residential premises.
Ceiling mounted.
Connecting the ventilation grille to Ø 75 mm ducts.

 Dimensions [mm]
 Ø d (inner)
 H1
 H2
 L
 W

 FlexiVent 0812125/75x2
 127
 183
 100
 243
 266

- Connection diameters: 75 mm.
- Ducts are fastened with Flexivent 03 locks, purchased separately.
- The duct is fitted with a FlexiVent 0575 slip-on seal to retain air-tightness class "S" (available as an accessory).
- Made of polypropylene (PP) with thermoplastic elastomer (SEBS).
- Operating temperature: from -20 to +60 °C.