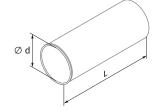

## FLEXIVENT 12125 PLENUM DUCT

For supply and exhaust systems in residential premises. For extension of ducts of ceiling-mounted FlexiVent 0812125/75x2 plenums.

- Connection diameter: 125 mm.
- Made of polypropylene (PP) with thermoplastic elastomer (SEBS).
- Operating temperature: from -20 to +60 °C.

| Dimensions [mm] | Ø d (inner) | L   |
|-----------------|-------------|-----|
| FlexiVent 12125 | 127         | 302 |